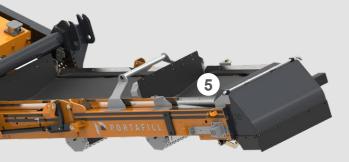

### FEATURES

- Hydraulic folding hopper sides for loading
- Metal detector for detecting metal in feed material, protecting the cone
- Magic eye sensor to control feed material into cone
- Hydraulic relief for uncrushable materials onto main conveyor
- Excellent access to the engine area and other components for maintenance and service.