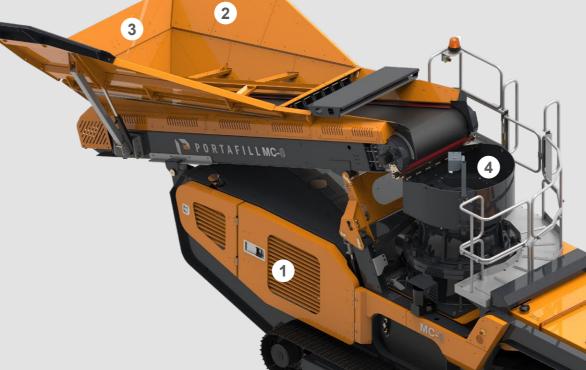

## **MOBILE CRUSHERS**

- 1 Engine Volvo Penta or CAT Stage IV, Stage V, Tier 4F
- 3 Feeder / Hopper 1000mm (40") Wide Varaible Speed Hopper Volum 4.5 cubic metres (6 cu yards)
- 5 Main Conveyor 900mm (36") Wide Discharge Height 2759mm (9")

#### Feeder / Hopper 2

Feed Length 3500mm (11'5") Feed Width 3500mm (11'5") Feed Height 2630mm (8'7")

Cone Crusher 4 Fully Hydraulic Cone **Crusher Overload Protection** 

### FEATURES

- Hydraulic folding hopper sides for loading
- Metal detector for detecting metal in feed material, protecting the cone
- Magic eye sensor to control feed material into cone
- Hydraulic relief for uncrushable materials onto main conveyor
- Excellent access to the engine area and other components for maintenance and service.