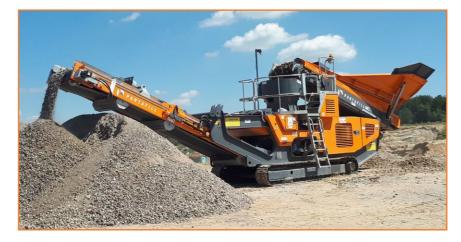

# MC-8

## **MOBILE CRUSHERS**

- 1 Engine Volvo Penta or CAT Stage IV, Stage V, Tier 4F
- 3 Feeder / Hopper 1000mm (40") Wide Varaible Speed Hopper Volum 4.5 cubic metres (6 cu yards)
- 5 Main Conveyor 900mm (36") Wide Discharge Height 2759mm (9")