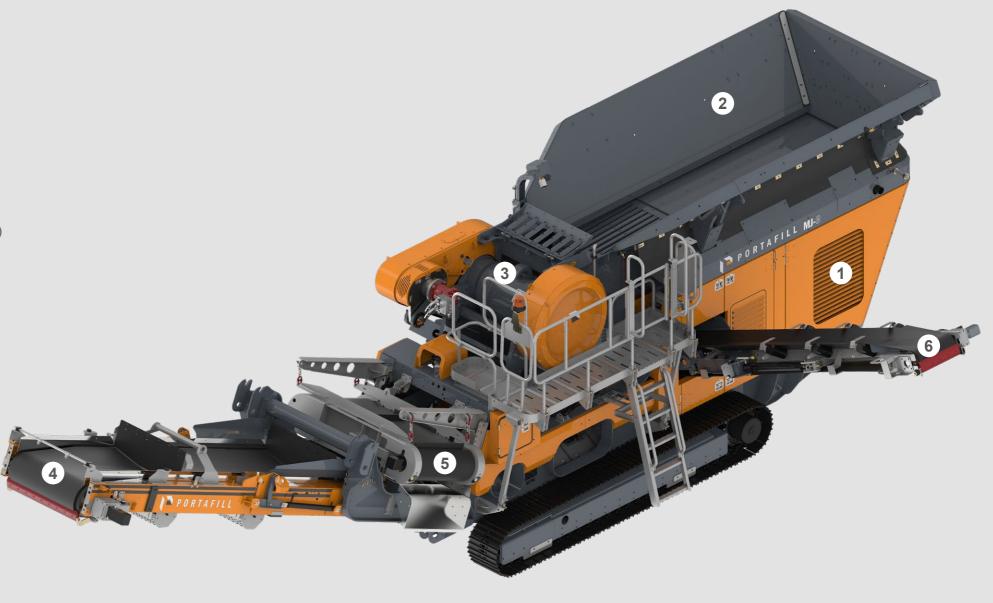

# MOBILE CRUSHERS

- 1 Engine
  Volvo, CAT or JCB
  Tier 3, Stage V
  or Tier 4F
- 3 Jaw Crusher 850mm x 500mm (34" x 20") Single Toggle
- Main Conveyor Magnet
  Hydraulically Ajustable
  Clearance

- Vibrating Feeder
  Feed Length 4100mm (13'5")
  Feed Width 2000mm (6'6")
  Feed Height 3300mm (10'9")
  Capacity 5cbm (5.2 cu. yd.)
  or 7cbm (9 cu. yd.) heaped
- 4 Main Conveyor 9300mm (36") Wide Discharge Height 3015mm (9'10")
- 6 Dirt Conveyor 500mm (20") Wide Discharge Height 2830mm (9'3")

## **FEATURES**

- Pan feeder with load sensing
- High capacity jaw crusher
- Excellent access to power pack
- Magnet raises hydraulically for clearance
- Full maintenance platform around crusher
- Optional high performance magnet and dust suppression system