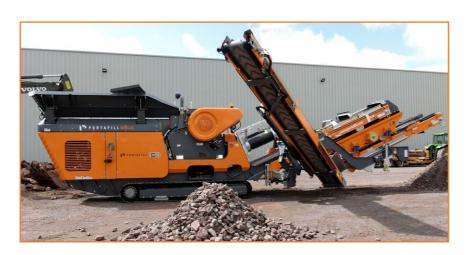

# MJ-9R

## MOBILE CRUSHERS

- 1 Engine
  Volvo, CAT or JCB
  Tier 3, Stage V
  or Tier 4F
- Overall Screen Box
  2 Bearing, Single Deck
  3340mm x 1000mm (10'11" x 3'3")
- 5 Main Conveyor 900mm (36") Wide Discharge Height 3015mm (9'10")
- 7 Jaw Crusher 850mm x 500mm (34" x 20") Single Toggle