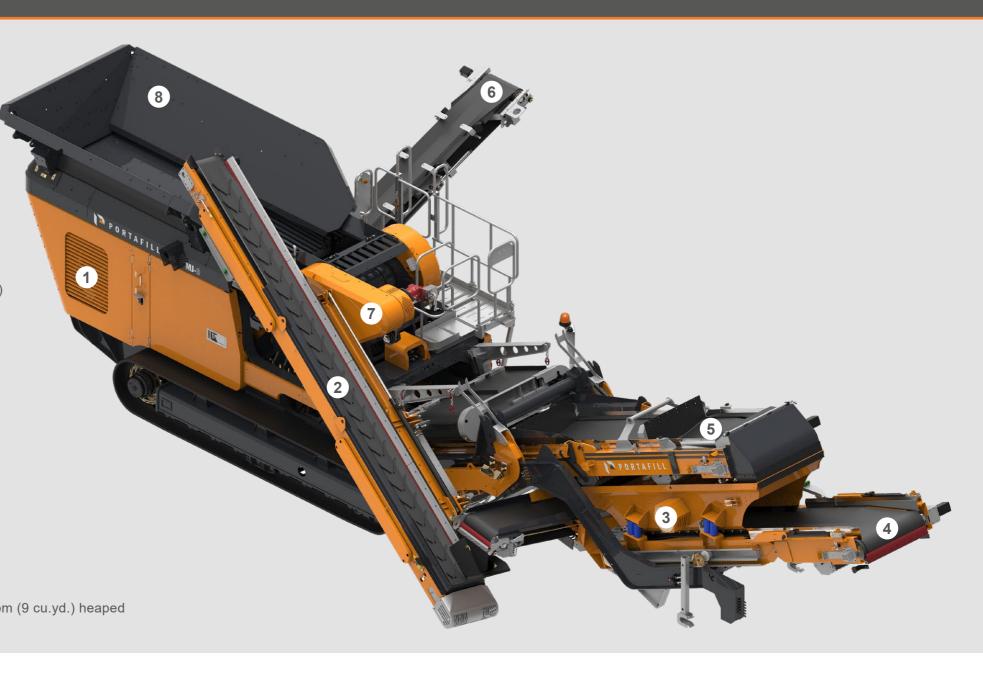

# MJ-9R

## MOBILE CRUSHERS

- 1 Engine
  Volvo, CAT or JCB
  Tier 3, Stage V
  or Tier 4F
- Overall Screen Box
  2 Bearing, Single Deck
  3340mm x 1000mm (10'11" x 3'3")
- 5 Main Conveyor 900mm (36") Wide Discharge Height 3015mm (9'10")
- 7 Jaw Crusher 850mm x 500mm (34" x 20") Single Toggle

Returns Conveyor
500mm (20") Wide
Discharge Height 3575mm (11'8")
Hydraulic Swing as Standard

Fines Conveyors
900mm (36") Wide
Discharge Height 2830mm (9'3")

6 Dirt Conveyor 500mm (20") Wide Discharge Height 2830mm (9'3")

Vibrating Feeder
Feed Length 4100mm (13'5")
Feed Width 2000mm (6'6")
Feed Heigh 3300mm (10'9")
Capacity 4cbm (5.2 cu.yd.) or 7cbm (9 cu.yd.) heaped