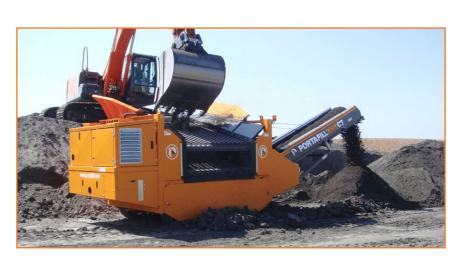

### FEATURES

- Tracked under carriage for ease of movement
- Wired or radio tracking control
- Heavy duty two deck grizzly
- Wide main conveyor for high output
- Simple operation
- Optional middle product conveyor