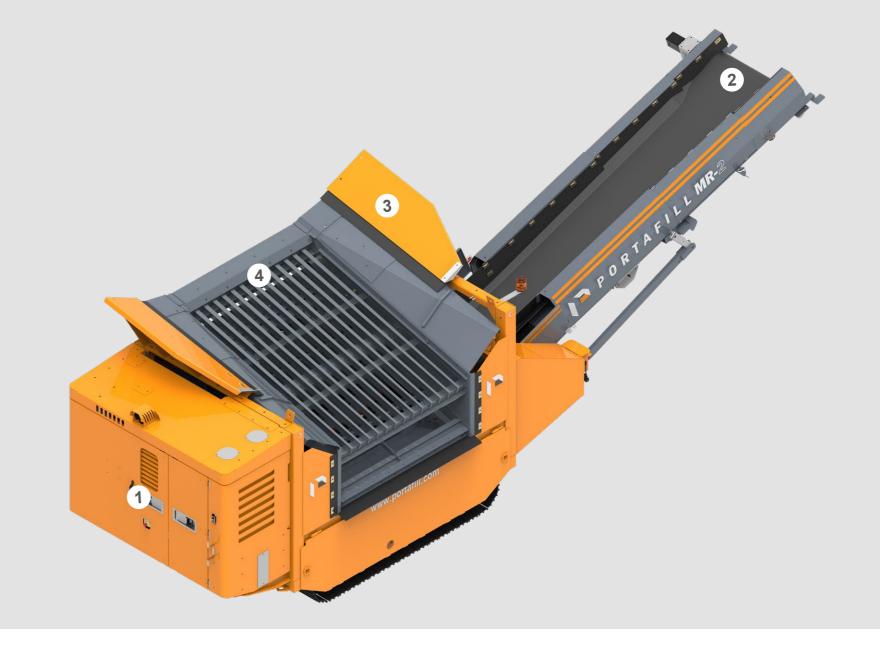

## RECLAIMING SCREENS

- Deutz D2011 L04i
  (EPA Tier 3)
  Deutz TCD2.2 L3
  (EU Stage V, EPA Tier 4)
- **3** Grid Feed Width 3691mm (12'1") Feed Height 2605mm (8'6")
- Main Belt 900mm (36") Wide Discharge Height 2617mm (8'6")
- 4 Overall Screen Box
  Bolted 2 Bearing Screen
  2780mm (9'2") x 2475mm (8'2")