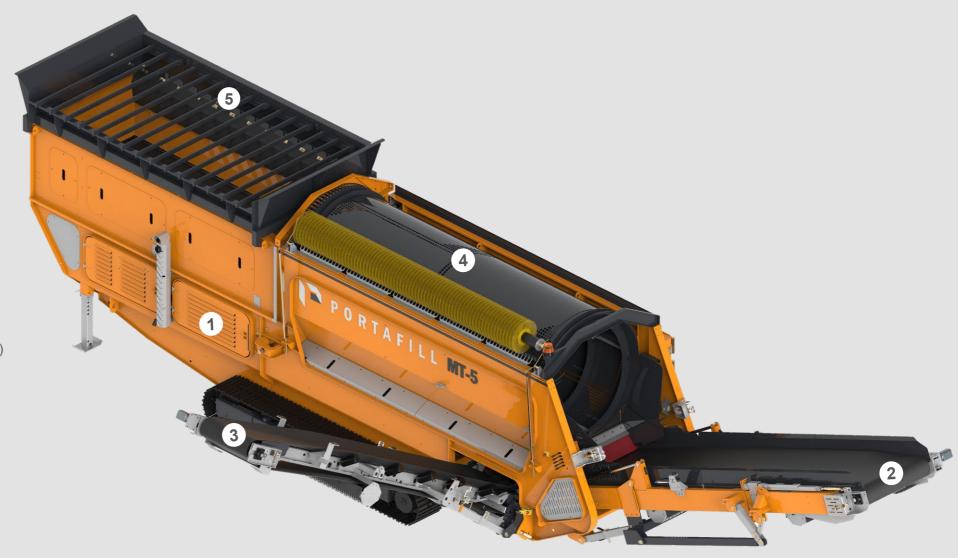

## TROMMEL CONVEYOR

- Deutz D2011 L04i
  (EPA Tier 3)
  Deutz TCD2.2 L3
  (EU Stage V, EPA Tier 4)
- **Fines Conveyor** 750mm (30") Wide Discharge Height 3239mm (10'7")
- 5 Hydraulic Tipping Grid Feed Width 4082mm (13'5") Feed Height 3169mm (10'4") Hopper Capacity 4 cubic metres (5 cu yards)
- 2 Oversize Conveyor 1000mm (40") Wide Discharge Height 3168mm (10'5") Adjustable Angle
- Trommel Drum
  4200mm (13'9") x 1500mm (4'11")
  Variable Speed

### FEATURES

- Quick change drum to screen different fractions
- Hydraulically folding wing and product conveyors for easy set up and tear down
- Easy access to engine and hydraulics for servicing and maintenance
- Self-cleaning drum action