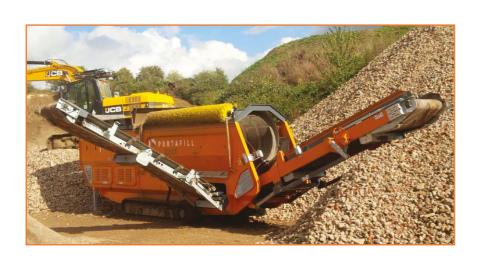

### FEATURES

- Quick change drum to screen different fractions
- Hydraulically folding wing and product conveyors for easy set up and tear down
- Easy access to engine and hydraulics for servicing and maintenance
- Self-cleaning drum action